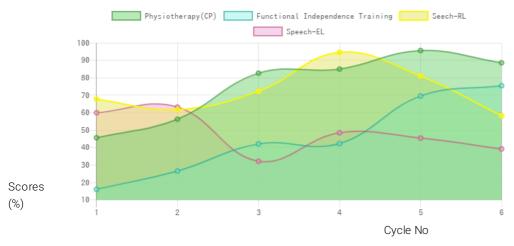

## **Progress Report**

| Evaluation No | Speech<br>RL - EL - Month - Year  | Physiotherapy(CP)<br>Score % - Month - Year | Functional Independence Training<br>Score % - Month - Year |
|---------------|-----------------------------------|---------------------------------------------|------------------------------------------------------------|
| 1             | 67.75% - 60.00% - June - 2018     | 45.66% - July - 2018                        | 16.19% - July - 2018                                       |
| 2             | 61.75% - 63.25% - January - 2019  | 56.30% - January - 2019                     | 26.67% - January - 2019                                    |
| 3             | 72.25% - 32.25% - August - 2019   | 82.60% - August - 2019                      | 42.14% - July - 2019                                       |
| 4             | 94.50% - 48.50% - June - 2020     | 84.98% - February - 2020                    | 42.38% - January - 2020                                    |
| 5             | 81.00% - 45.50% - December - 2020 | 95.56% - December - 2020                    | 69.52% - December - 2020                                   |
| 6             | 58.25% - 39.25% - July - 2021     | 88.54% - July - 2021                        | 75.48% - July - 2021                                       |

Note: Variations in therapy outcome are due to several factors including the health of the child at the time of evaluation. Progress Report Graph

Palsy/Multiple Disabilities; LV - Low Vision; TB - Total Blind; ADHD - Attention Deficit Hyperactive Disorder; DB - Deaf Blind; RL - Receptive language; EL - Expressive language;