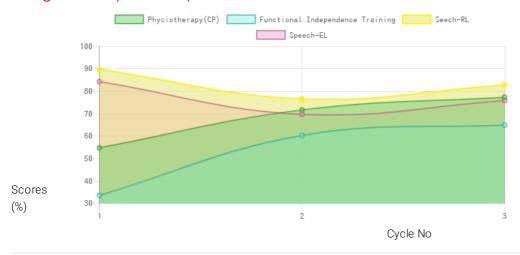

### **Progress Report**

| Evaluation No | Speech<br>RL - EL - Month - Year | Physiotherapy(CP)<br>Score % - Month - Year | Functional Independence Training<br>Score % - Month - Year |
|---------------|----------------------------------|---------------------------------------------|------------------------------------------------------------|
| 1             | 90.25% - 84.75% - June - 2020    | 55.07% - June - 2020                        | 33.69% - June - 2020                                       |
| 2             | 77.00% - 70.00% - January - 2021 | 72.06% - December - 2020                    | 60.6% - December - 2020                                    |
| 3             | 83.25% - 76.25% - August - 2021  | 77.78% - August - 2021                      | 65.24% - June - 2021                                       |

Note: Variations in therapy outcome are due to several factors including the health of the child at the time of evaluation. Progress Report Graph

Information:- CP - Cerebral Palsy; SB - Spina bifida; MD - Muscular Dystrophy; CTEV - Clubfoot; ID - Intellectual Disability; CP, MD - Cerebral Palsy/Multiple Disabilities; LV - Low Vision; TB - Total Blind; ADHD - Attention Deficit Hyperactive Disorder; DB - Deaf Blind; RL - Receptive language; EL - Expressive language;