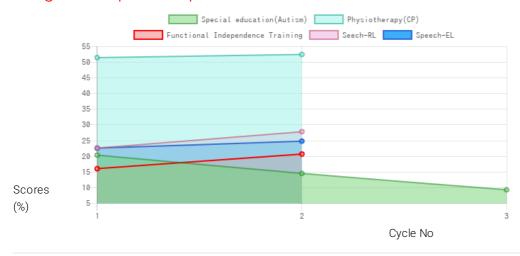

#### **Progress Report**

| Evaluation No | Special education(Autism)<br>Score % - Month - Year | Speech<br>RL - EL - Month - Year  | Physiotherapy(CP)<br>Score % - Month - Year | Functional Independence Training<br>Score % - Month - Year |
|---------------|-----------------------------------------------------|-----------------------------------|---------------------------------------------|------------------------------------------------------------|
| 1             | 20.53% - November - 2020                            | 22.75% - 22.75% - December - 2020 | 51.70% - December - 2020                    | 16.19% - December - 2020                                   |
| 2             | 14.67% - December - 2020                            | 28.00% - 25.00% - July - 2021     | 52.73% - July - 2021                        | 20.83% - July - 2021                                       |
| 3             | 9.43% - July - 2021                                 |                                   |                                             |                                                            |

Note: Variations in therapy outcome are due to several factors including the health of the child at the time of evaluation. Progress Report Graph

Information:- CP - Cerebral Palsy; SB - Spina bifida; MD - Muscular Dystrophy; CTEV - Clubfoot; ID - Intellectual Disability; CP, MD - Cerebral Palsy/Multiple Disabilities; LV - Low Vision; TB - Total Blind; ADHD - Attention Deficit Hyperactive Disorder; DB - Deaf Blind; RL - Receptive language; EL - Expressive language;