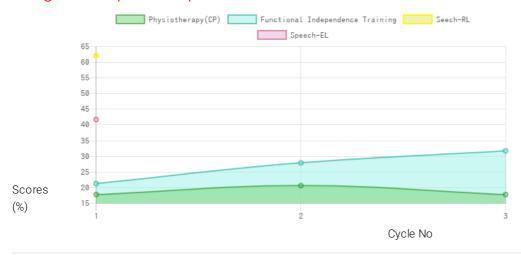

### **Progress Report**

| Evaluation No | Physiotherapy(CP)<br>Score % - Month - Year | Speech<br>RL - EL - Month - Year | Functional Independence Training<br>Score % - Month - Year |
|---------------|---------------------------------------------|----------------------------------|------------------------------------------------------------|
| 1             | 17.90% - June - 2020                        | 62.50% - 42.00% - August - 2021  | 21.43% - June - 2020                                       |
| 2             | 20.80% - December - 2020                    |                                  | 28.1% - December - 2020                                    |
| 3             | 17.90% - July - 2021                        |                                  | 31.9% - July - 2021                                        |

Note: Variations in therapy outcome are due to several factors including the health of the child at the time of evaluation. Progress Report Graph

Information:- CP - Cerebral Palsy; SB - Spina bifida; MD - Muscular Dystrophy; CTEV - Clubfoot; ID - Intellectual Disability; CP, MD - Cerebral Palsy/Multiple Disabilities; LV - Low Vision; TB - Total Blind; ADHD - Attention Deficit Hyperactive Disorder; DB - Deaf Blind; RL - Receptive language; EL - Expressive language;