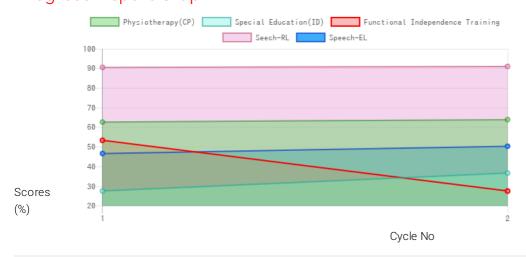

#### **Progress Report**

| Evaluation No | Physiotherapy(CP)<br>Score % - Month - Year | Special Education(ID)<br>Score % - Month - Year | Speech<br>RL - EL - Month - Year  | Functional Independence Training<br>Score % - Month - Year |
|---------------|---------------------------------------------|-------------------------------------------------|-----------------------------------|------------------------------------------------------------|
| 1             | 63.22% - January - 2021                     | 27.74% - February - 2021                        | 91.25% - 47.00% - February - 2021 | 53.81% - December - 2020                                   |
| 2             | 64.42% - July - 2021                        | 36.98% - July - 2021                            | 91.75% - 50.75% - July - 2021     | 27.74% - July - 2021                                       |

Note: Variations in therapy outcome are due to several factors including the health of the child at the time of evaluation. Progress Report Graph

Information:- CP - Cerebral Palsy; SB - Spina bifida; MD - Muscular Dystrophy; CTEV - Clubfoot; ID - Intellectual Disability; CP, MD - Cerebral Palsy/Multiple Disabilities; LV - Low Vision; TB - Total Blind; ADHD - Attention Deficit Hyperactive Disorder; DB - Deaf Blind; RL - Receptive language; EL - Expressive language;