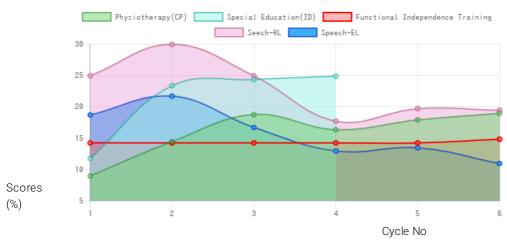

#### **Progress Report**

| Evaluation No | Speech<br>RL - EL - Month - Year  | Physiotherapy(CP)<br>Score % - Month - Year | Special Education(ID)<br>Score % - Month - Year | Functional Independence Training<br>Score % - Month - Year |
|---------------|-----------------------------------|---------------------------------------------|-------------------------------------------------|------------------------------------------------------------|
| 1             | 25.00% - 18.75% - July - 2018     | 9.02% - July - 2018                         | 11.79% - August - 2019                          | 14.29% - July - 2018                                       |
| 2             | 30.00% - 21.75% - February - 2019 | 14.49% - February - 2019                    | 23.42% - March - 2020                           | 14.29% - January - 2019                                    |
| 3             | 25.00% - 16.75% - August - 2019   | 18.80% - August - 2019                      | 24.40% - December - 2020                        | 14.29% - July - 2019                                       |
| 4             | 17.75% - 13.00% - March - 2020    | 16.39% - February - 2020                    | 24.91% - July - 2021                            | 14.29% - January - 2020                                    |
| 5             | 19.75% - 13.50% - December - 2020 | 17.96% - December - 2020                    |                                                 | 14.29% - December - 2020                                   |
| 6             | 19.50% - 11.00% - July - 2021     | 19.02% - July - 2021                        |                                                 | 14.88% - June - 2021                                       |

Note: Variations in therapy outcome are due to several factors including the health of the child at the time of evaluation. Progress Report Graph

Information:- CP - Cerebral Palsy; SB - Spina bifida; MD - Muscular Dystrophy; CTEV - Clubfoot; ID - Intellectual Disability; CP, MD - Cerebral Palsy/Multiple Disabilities; LV - Low Vision; TB - Total Blind; ADHD - Attention Deficit Hyperactive Disorder; DB - Deaf Blind; RL - Receptive language; EL - Expressive language;