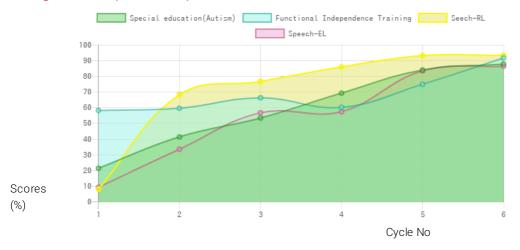

#### Progress Report

| Evaluation No | Speech<br>RL - EL - Month - Year  | Special education(Autism)<br>Score % - Month - Year | Functional Independence Training<br>Score % - Month - Year |
|---------------|-----------------------------------|-----------------------------------------------------|------------------------------------------------------------|
| 1             | 8.25% - 9.50% - July - 2018       | 21.64% - July - 2018                                | 58.48% - July - 2018                                       |
| 2             | 68.50% - 33.75% - April - 2019    | 41.64% - January - 2019                             | 59.9% - January - 2019                                     |
| 3             | 77.00% - 57.00% - August - 2019   | 53.70% - August - 2019                              | 66.57% - August - 2019                                     |
| 4             | 86.25% - 57.75% - March - 2020    | 69.59% - January - 2020                             | 60.48% - January - 2020                                    |
| 5             | 93.50% - 83.75% - December - 2020 | 84.34% - December - 2020                            | 75.24% - December - 2020                                   |
| 6             | 93.75% - 86.75% - July - 2021     | 88.11% - July - 2021                                | 92.02% - July - 2021                                       |

#### Note: Variations in therapy outcome are due to several factors including the health of the child at the time of evaluation. Progress Report Graph

Information:- CP - Cerebral Palsy; SB – Spina bifida; MD - Muscular Dystrophy; CTEV – Clubfoot; ID - Intellectual Disability; CP, MD – Cerebral Palsy/Multiple Disabilities; LV - Low Vision; TB - Total Blind; ADHD - Attention Deficit Hyperactive Disorder; DB - Deaf Blind; RL - Receptive language; EL - Expressive language;