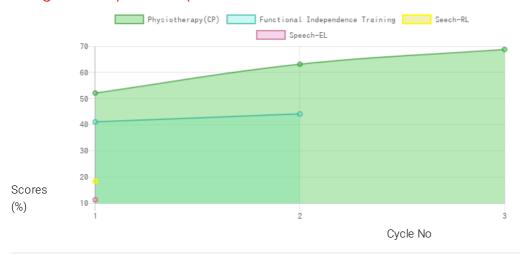

### **Progress Report**

| Evaluation No | Physiotherapy(CP)<br>Score % - Month - Year | Speech<br>RL - EL - Month - Year | Functional Independence Training<br>Score % - Month - Year |
|---------------|---------------------------------------------|----------------------------------|------------------------------------------------------------|
| 1             | 52.84% - June - 2020                        | 18.75% - 11.50% - July - 2021    | 41.67% - December - 2020                                   |
| 2             | 64.00% - December - 2020                    |                                  | 44.76% - July - 2021                                       |
| 3             | 69.67% - July - 2021                        |                                  |                                                            |

Note: Variations in therapy outcome are due to several factors including the health of the child at the time of evaluation. Progress Report Graph

Information:- CP - Cerebral Palsy; SB - Spina bifida; MD - Muscular Dystrophy; CTEV - Clubfoot; ID - Intellectual Disability; CP, MD - Cerebral Palsy/Multiple Disabilities; LV - Low Vision; TB - Total Blind; ADHD - Attention Deficit Hyperactive Disorder; DB - Deaf Blind; RL - Receptive language; EL - Expressive language;