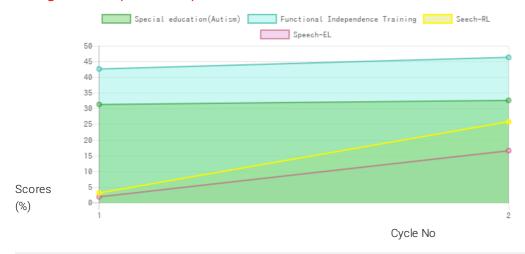

## **Progress Report**

| Evaluation No | Speech<br>RL - EL - Month - Year | Special education(Autism)<br>Score % - Month - Year | Functional Independence Training<br>Score % - Month - Year |
|---------------|----------------------------------|-----------------------------------------------------|------------------------------------------------------------|
| 1             | 3.25% - 2.00% - February - 2021  | 31.51% - February - 2021                            | 42.86% - January - 2021                                    |
| 2             | 26.00% - 16.75% - July - 2021    | 32.83% - July - 2021                                | 46.55% - July - 2021                                       |

## Note: Variations in therapy outcome are due to several factors including the health of the child at the time of evaluation. Progress Report Graph

Information:- CP - Cerebral Palsy; SB – Spina bifida; MD - Muscular Dystrophy; CTEV – Clubfoot; ID - Intellectual Disability; CP, MD – Cerebral Palsy/Multiple Disabilities; LV - Low Vision; TB - Total Blind; ADHD - Attention Deficit Hyperactive Disorder; DB - Deaf Blind; RL - Receptive language; EL - Expressive language;