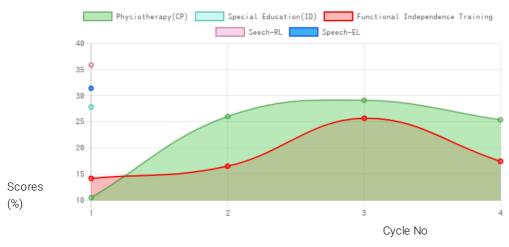

### **Progress Report**

| Evaluation No | Physiotherapy(CP)<br>Score % - Month - Year | Special Education(ID)<br>Score % - Month - Year | Speech<br>RL - EL - Month - Year | Functional Independence Training<br>Score % - Month - Year |
|---------------|---------------------------------------------|-------------------------------------------------|----------------------------------|------------------------------------------------------------|
| 1             | 10.57% - August - 2019                      | 28.11% - July - 2021                            | 36.25% - 31.75% - July - 2021    | 14.29% - July - 2019                                       |
| 2             | 26.31% - February - 2020                    |                                                 |                                  | 16.67% - January - 2020                                    |
| 3             | 29.43% - February - 2021                    |                                                 |                                  | 25.95% - December - 2020                                   |
| 4             | 25.65% - July - 2021                        |                                                 |                                  | 17.62% - July - 2021                                       |

Note: Variations in therapy outcome are due to several factors including the health of the child at the time of evaluation. Progress Report Graph

Information:- CP - Cerebral Palsy; SB - Spina bifida; MD - Muscular Dystrophy; CTEV - Clubfoot; ID - Intellectual Disability; CP, MD - Cerebral Palsy/Multiple Disabilities; LV - Low Vision; TB - Total Blind; ADHD - Attention Deficit Hyperactive Disorder; DB - Deaf Blind; RL - Receptive language; EL - Expressive language;