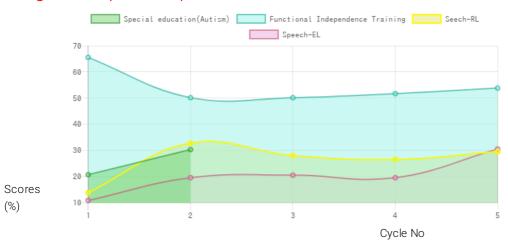

#### **Progress Report**

| Evaluation No | Speech<br>RL - EL - Month - Year  | Special education(Autism)<br>Score % - Month - Year | Functional Independence Training<br>Score % - Month - Year |
|---------------|-----------------------------------|-----------------------------------------------------|------------------------------------------------------------|
| 1             | 14.00% - 11.00% - February - 2019 | 20.94% - December - 2020                            | 65.95% - January - 2019                                    |
| 2             | 33.00% - 19.75% - August - 2019   | 30.57% - July - 2021                                | 50.48% - July - 2019                                       |
| 3             | 28.25% - 20.75% - March - 2020    |                                                     | 50.48% - January - 2020                                    |
| 4             | 26.75% - 19.75% - December - 2020 |                                                     | 52.02% - December - 2020                                   |
| 5             | 29.75% - 30.75% - July - 2021     |                                                     | 54.17% - July - 2021                                       |

Note: Variations in therapy outcome are due to several factors including the health of the child at the time of evaluation. Progress Report Graph

Information:- CP - Cerebral Palsy; SB - Spina bifida; MD - Muscular Dystrophy; CTEV - Clubfoot; ID - Intellectual Disability; CP, MD - Cerebral Palsy/Multiple Disabilities; LV - Low Vision; TB - Total Blind; ADHD - Attention Deficit Hyperactive Disorder; DB - Deaf Blind; RL - Receptive language; EL - Expressive language;