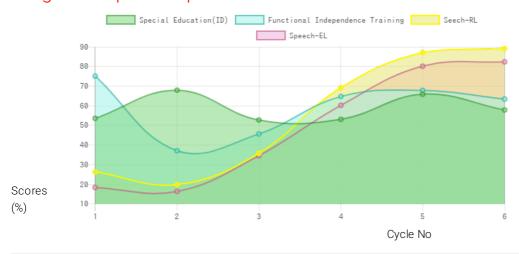

## **Progress Report**

| Evaluation No | Speech<br>RL - EL - Month - Year  | Special Education(ID)<br>Score % - Month - Year | Functional Independence Training<br>Score % - Month - Year |
|---------------|-----------------------------------|-------------------------------------------------|------------------------------------------------------------|
| 1             | 26.50% - 18.50% - July - 2018     | 53.85% - July - 2018                            | 75.48% - June - 2018                                       |
| 2             | 20.00% - 16.50% - February - 2019 | 68.21% - February - 2019                        | 37.29% - July - 2018                                       |
| 3             | 36.00% - 34.75% - August - 2019   | 52.99% - August - 2019                          | 45.86% - January - 2019                                    |
| 4             | 69.50% - 60.50% - March - 2020    | 53.33% - February - 2020                        | 65% - July - 2019                                          |
| 5             | 87.50% - 80.50% - January - 2021  | 66.20% - December - 2020                        | 68.1% - January - 2020                                     |
| 6             | 89.50% - 82.75% - July - 2021     | 58.11% - July - 2021                            | 63.69% - July - 2021                                       |

Note: Variations in therapy outcome are due to several factors including the health of the child at the time of evaluation. Progress Report Graph

Palsy/Multiple Disabilities; LV - Low Vision; TB - Total Blind; ADHD - Attention Deficit Hyperactive Disorder; DB - Deaf Blind; RL - Receptive language; EL - Expressive language;