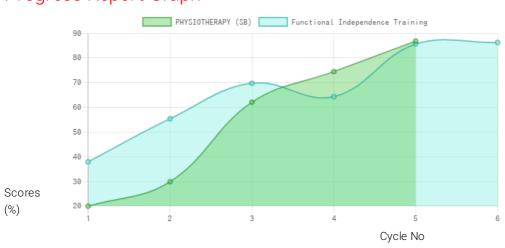

#### **Progress Report**

| Evaluation No | PHYSIOTHERAPY (SB)<br>Score % - Month - Year | Functional Independence Training Score % - Month - Year |
|---------------|----------------------------------------------|---------------------------------------------------------|
| 1             | 20.00% - June - 2018                         | 38.1% - June - 2018                                     |
| 2             | 30.00% - February - 2019                     | 55.71% - January - 2019                                 |
| 3             | 62.50% - August - 2019                       | 70.24% - July - 2019                                    |
| 4             | 75.00% - December - 2020                     | 64.76% - January - 2020                                 |
| 5             | 87.50% - August - 2021                       | 86.31% - December - 2020                                |
| 6             |                                              | 86.9% - July - 2021                                     |

Note: Variations in therapy outcome are due to several factors including the health of the child at the time of evaluation. Progress Report Graph

Information:- CP - Cerebral Palsy; SB - Spina bifida; MD - Muscular Dystrophy; CTEV - Clubfoot; ID - Intellectual Disability; CP, MD - Cerebral Palsy/Multiple Disabilities; LV - Low Vision; TB - Total Blind; ADHD - Attention Deficit Hyperactive Disorder; DB - Deaf Blind; RL - Receptive language; EL -