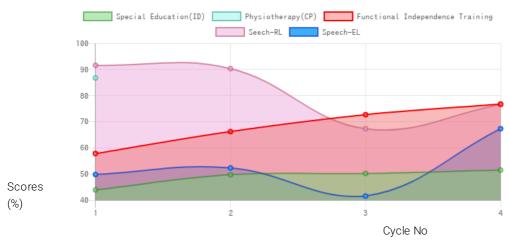

### **Progress Report**

| Evaluation No | Speech<br>RL - EL - Month - Year  | Special Education(ID)<br>Score % - Month - Year | Physiotherapy(CP)<br>Score % - Month - Year | Functional Independence Training<br>Score % - Month - Year |
|---------------|-----------------------------------|-------------------------------------------------|---------------------------------------------|------------------------------------------------------------|
| 1             | 91.75% - 50.00% - August - 2019   | 44.10% - August - 2019                          | 86.94% - July - 2021                        | 58% - July - 2019                                          |
| 2             | 90.50% - 52.50% - February - 2020 | 49.91% - February - 2020                        |                                             | 66.43% - January - 2020                                    |
| 3             | 67.50% - 41.75% - December - 2020 | 50.39% - December - 2020                        |                                             | 72.86% - November - 2020                                   |
| 4             | 76.75% - 67.50% - August - 2021   | 51.70% - August - 2021                          |                                             | 76.9% - June - 2021                                        |

Note: Variations in therapy outcome are due to several factors including the health of the child at the time of evaluation. Progress Report Graph

Information:- CP - Cerebral Palsy; SB - Spina bifida; MD - Muscular Dystrophy; CTEV - Clubfoot; ID - Intellectual Disability; CP, MD - Cerebral Palsy/Multiple Disabilities; LV - Low Vision; TB - Total Blind; ADHD - Attention Deficit Hyperactive Disorder; DB - Deaf Blind; RL - Receptive language; EL - Expressive language;