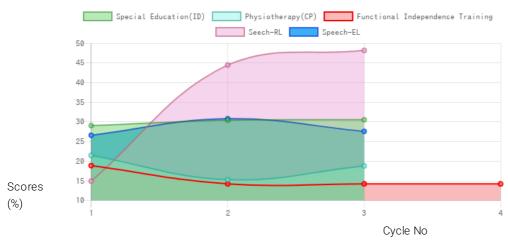

### **Progress Report**

| Evaluation No | Speech<br>RL - EL - Month - Year  | Special Education(ID)<br>Score % - Month - Year | Physiotherapy(CP)<br>Score % - Month - Year | Functional Independence Training<br>Score % - Month - Year |
|---------------|-----------------------------------|-------------------------------------------------|---------------------------------------------|------------------------------------------------------------|
| 1             | 15.00% - 26.75% - July - 2019     | 29.23% - July - 2019                            | 21.58% - August - 2019                      | 18.95% - July - 2019                                       |
| 2             | 44.75% - 31.00% - December - 2020 | 30.60% - December - 2020                        | 15.37% - December - 2020                    | 14.29% - January - 2020                                    |
| 3             | 48.50% - 27.75% - July - 2021     | 30.73% - July - 2021                            | 18.90% - August - 2021                      | 14.29% - December - 2020                                   |
| 4             |                                   |                                                 |                                             | 14.29% - July - 2021                                       |

Note: Variations in therapy outcome are due to several factors including the health of the child at the time of evaluation. Progress Report Graph

Information:- CP - Cerebral Palsy; SB - Spina bifida; MD - Muscular Dystrophy; CTEV - Clubfoot; ID - Intellectual Disability; CP, MD - Cerebral Palsy/Multiple Disabilities; LV - Low Vision; TB - Total Blind; ADHD - Attention Deficit Hyperactive Disorder; DB - Deaf Blind; RL - Receptive language; EL - Expressive language;