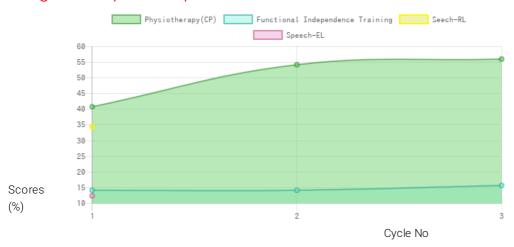

### Therapies Given

Physiotherapy(CP)

Speech

Functional Independence Training

## **Progress Report**

| Evaluation No | Physiotherapy(CP)<br>Score % - Month - Year | Speech<br>RL - EL - Month - Year | Functional Independence Training<br>Score % - Month - Year |
|---------------|---------------------------------------------|----------------------------------|------------------------------------------------------------|
| 1             | 41.19% - June - 2020                        | 34.75% - 12.50% - May - 2021     | 14.29% - June - 2020                                       |
| 2             | 54.70% - November - 2020                    |                                  | 14.29% - December - 2020                                   |
| 3             | 56.51% - July - 2021                        |                                  | 15.83% - July - 2021                                       |

Note: Variations in therapy outcome are due to several factors including the health of the child at the time of evaluation. Progress Report Graph

Information:- CP - Cerebral Palsy; SB - Spina bifida; MD - Muscular Dystrophy; CTEV - Clubfoot; ID - Intellectual Disability; CP, MD - Cerebral Palsy/Multiple Disabilities; LV - Low Vision; TB - Total Blind; ADHD - Attention Deficit Hyperactive Disorder; DB - Deaf Blind; RL - Receptive language; EL - Expressive language;