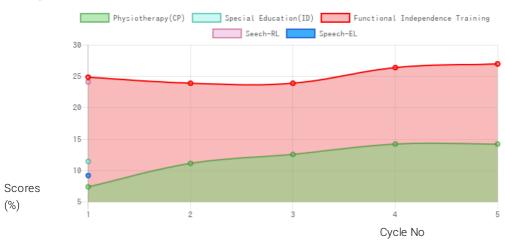

#### **Progress Report**

| Evaluation No | Physiotherapy(CP)<br>Score % - Month - Year | Speech<br>RL - EL - Month - Year | Special Education(ID) Score % - Month - Year | Functional Independence Training<br>Score % - Month - Year |
|---------------|---------------------------------------------|----------------------------------|----------------------------------------------|------------------------------------------------------------|
| 1             | 7.45% - February - 2019                     | 24.25% - 9.25% - July - 2021     | 11.51% - August - 2021                       | 25% - January - 2019                                       |
| 2             | 11.20% - August - 2019                      |                                  |                                              | 24.05% - July - 2019                                       |
| 3             | 12.65% - March - 2020                       |                                  |                                              | 24.05% - January - 2020                                    |
| 4             | 14.31% - December - 2020                    |                                  |                                              | 26.55% - December - 2020                                   |
| 5             | 14.31% - July - 2021                        |                                  |                                              | 27.14% - June - 2021                                       |

Note: Variations in therapy outcome are due to several factors including the health of the child at the time of evaluation. Progress Report Graph

Palsy/Multiple Disabilities; LV - Low Vision; TB - Total Blind; ADHD - Attention Deficit Hyperactive Disorder; DB - Deaf Blind; RL - Receptive language; EL - Expressive language;