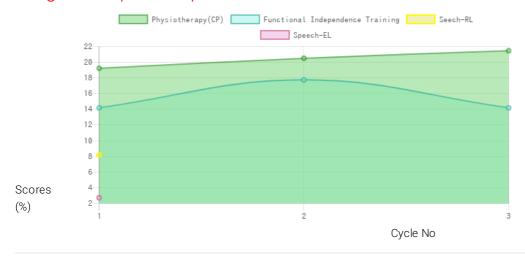

### **Progress Report**

| Evaluation No | Physiotherapy(CP)<br>Score % - Month - Year | Speech<br>RL - EL - Month - Year | Functional Independence Training<br>Score % - Month - Year |
|---------------|---------------------------------------------|----------------------------------|------------------------------------------------------------|
| 1             | 19.35% - June - 2020                        | 8.25% - 2.75% - July - 2021      | 14.29% - June - 2020                                       |
| 2             | 20.63% - November - 2020                    |                                  | 17.86% - December - 2020                                   |
| 3             | 21.59% - July - 2021                        |                                  | 14.29% - July - 2021                                       |

Note: Variations in therapy outcome are due to several factors including the health of the child at the time of evaluation. Progress Report Graph

Information:- CP - Cerebral Palsy; SB - Spina bifida; MD - Muscular Dystrophy; CTEV - Clubfoot; ID - Intellectual Disability; CP, MD - Cerebral Palsy/Multiple Disabilities; LV - Low Vision; TB - Total Blind; ADHD - Attention Deficit Hyperactive Disorder; DB - Deaf Blind; RL - Receptive language; EL - Expressive language;