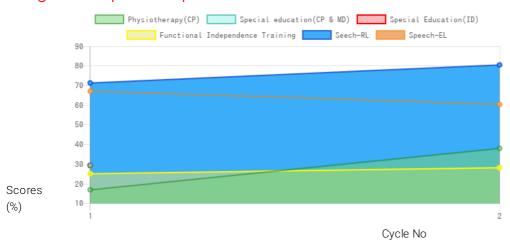

### **Progress Report**

| Evaluation<br>No | Physiotherapy(CP)<br>Score % - Month -<br>Year | Speech<br>RL - EL - Month - Year  | Special education(CP & MD)<br>Score % - Month - Year | Special Education(ID)<br>Score % - Month -<br>Year | Functional Independence Training<br>Score % - Month - Year |
|------------------|------------------------------------------------|-----------------------------------|------------------------------------------------------|----------------------------------------------------|------------------------------------------------------------|
| 1                | 17.06% - March - 2021                          | 72.00% - 67.75% - March -<br>2021 | 29.62% - July - 2021                                 | 29.62% - July - 2021                               | 25.36% - February - 2021                                   |
| 2                | 38.36% - July - 2021                           | 81.25% - 61.00% - July - 2021     |                                                      |                                                    | 28.45% - June - 2021                                       |

Note: Variations in therapy outcome are due to several factors including the health of the child at the time of evaluation. Progress Report Graph

Information:- CP - Cerebral Palsy; SB - Spina bifida; MD - Muscular Dystrophy; CTEV - Clubfoot; ID - Intellectual Disability; CP, MD - Cerebral Palsy/Multiple Disabilities; LV - Low Vision; TB - Total Blind; ADHD - Attention Deficit Hyperactive Disorder; DB - Deaf Blind; RL - Receptive language; EL - Expressive language;