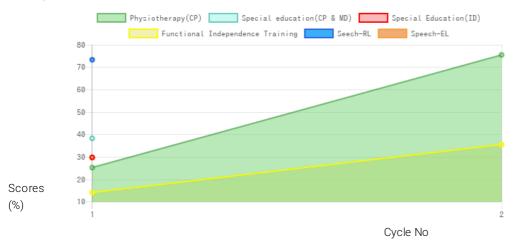

### **Progress Report**

| Evaluation<br>No | Physiotherapy(CP)<br>Score % - Month - Year | Speech<br>RL - EL - Month - Year | . ,                  | Special Education(ID)<br>Score % - Month - Year | Functional Independence Training<br>Score % - Month - Year |
|------------------|---------------------------------------------|----------------------------------|----------------------|-------------------------------------------------|------------------------------------------------------------|
| 1                | 25.43% - February -<br>2021                 | 73.50% - 29.75% - July -<br>2021 | 38.48% - July - 2021 | 30.00% - July - 2021                            | 14.29% - January - 2021                                    |
| 2                | 75.69% - July - 2021                        |                                  |                      |                                                 | 35.71% - June - 2021                                       |

Note: Variations in therapy outcome are due to several factors including the health of the child at the time of evaluation. Progress Report Graph

Information:- CP - Cerebral Palsy; SB - Spina bifida; MD - Muscular Dystrophy; CTEV - Clubfoot; ID - Intellectual Disability; CP, MD - Cerebral Palsy/Multiple Disabilities; LV - Low Vision; TB - Total Blind; ADHD - Attention Deficit Hyperactive Disorder; DB - Deaf Blind; RL - Receptive language; EL - Expressive language;