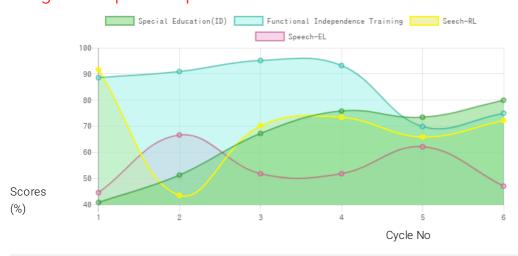

#### **Progress Report**

| Evaluation No | Special Education(ID)<br>Score % - Month - Year | Speech<br>RL - EL - Month - Year  | Functional Independence Training<br>Score % - Month - Year |
|---------------|-------------------------------------------------|-----------------------------------|------------------------------------------------------------|
| 1             | 41.03% - July - 2018                            | 91.75% - 44.75% - July - 2018     | 88.57% - July - 2018                                       |
| 2             | 51.45% - February - 2019                        | 43.75% - 66.75% - February - 2019 | 90.95% - January - 2019                                    |
| 3             | 67.35% - August - 2019                          | 70.25% - 52.00% - August - 2019   | 95.14% - July - 2019                                       |
| 4             | 75.90% - February - 2020                        | 73.50% - 52.00% - March - 2020    | 93.24% - January - 2020                                    |
| 5             | 73.53% - December - 2020                        | 66.00% - 62.25% - December - 2020 | 70% - December - 2020                                      |
| 6             | 80.00% - July - 2021                            | 72.25% - 47.25% - July - 2021     | 75% - July - 2021                                          |

Note: Variations in therapy outcome are due to several factors including the health of the child at the time of evaluation. Progress Report Graph

Palsy/Multiple Disabilities; LV - Low Vision; TB - Total Blind; ADHD - Attention Deficit Hyperactive Disorder; DB - Deaf Blind; RL - Receptive language; EL - Expressive language;