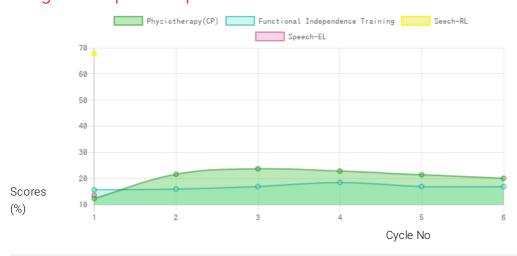

#### **Progress Report**

| Evaluation No | Physiotherapy(CP)<br>Score % - Month - Year | Speech<br>RL - EL - Month - Year | Functional Independence Training<br>Score % - Month - Year |
|---------------|---------------------------------------------|----------------------------------|------------------------------------------------------------|
| 1             | 12.55% - July - 2018                        | 68.25% - 13.75% - July - 2021    | 15.86% - July - 2018                                       |
| 2             | 21.86% - February - 2019                    |                                  | 16.19% - January - 2019                                    |
| 3             | 23.98% - August - 2019                      |                                  | 17.14% - July - 2019                                       |
| 4             | 23.08% - February - 2020                    |                                  | 18.71% - January - 2020                                    |
| 5             | 21.65% - December - 2020                    |                                  | 17.14% - December - 2020                                   |
| 6             | 20.31% - July - 2021                        |                                  | 17.14% - June - 2021                                       |

Note: Variations in therapy outcome are due to several factors including the health of the child at the time of evaluation. Progress Report Graph

Palsy/Multiple Disabilities; LV - Low Vision; TB - Total Blind; ADHD - Attention Deficit Hyperactive Disorder; DB - Deaf Blind; RL - Receptive language; EL - Expressive language;