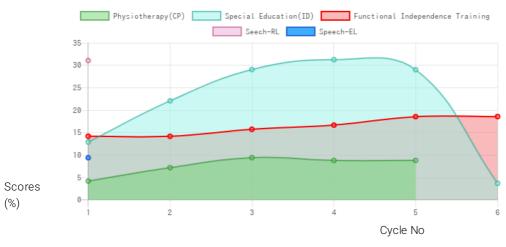

#### **Progress Report**

| Evaluation No | Physiotherapy(CP)<br>Score % - Month - Year | Special Education(ID)<br>Score % - Month - Year | Speech<br>RL - EL - Month - Year | Functional Independence Training<br>Score % - Month - Year |
|---------------|---------------------------------------------|-------------------------------------------------|----------------------------------|------------------------------------------------------------|
| 1             | 4.25% - July - 2018                         | 12.99% - July - 2018                            | 31.25% - 9.50% - July - 2021     | 14.29% - July - 2018                                       |
| 2             | 7.27% - February - 2019                     | 22.22% - January - 2019                         |                                  | 14.29% - January - 2019                                    |
| 3             | 9.51% - August - 2019                       | 29.23% - July - 2019                            |                                  | 15.86% - July - 2019                                       |
| 4             | 8.89% - December - 2020                     | 31.45% - March - 2020                           |                                  | 16.79% - January - 2020                                    |
| 5             | 8.89% - July - 2021                         | 29.20% - November - 2020                        |                                  | 18.69% - December - 2020                                   |
| 6             |                                             | 3.77% - August - 2021                           |                                  | 18.69% - July - 2021                                       |

Note: Variations in therapy outcome are due to several factors including the health of the child at the time of evaluation. Progress Report Graph

Information:- CP - Cerebral Palsy; SB - Spina bifida; MD - Muscular Dystrophy; CTEV - Clubfoot; ID - Intellectual Disability; CP, MD - Cerebral Palsy/Multiple Disabilities; LV - Low Vision; TB - Total Blind; ADHD - Attention Deficit Hyperactive Disorder; DB - Deaf Blind; RL - Receptive language; EL - Expressive language;