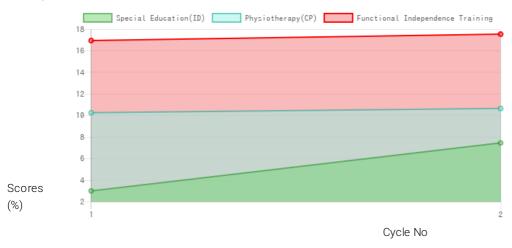

#### **Progress Report**

| Evaluation No | Special Education(ID) Score % - Month - Year | Physiotherapy(CP)<br>Score % - Month - Year | Functional Independence Training<br>Score % - Month - Year |
|---------------|----------------------------------------------|---------------------------------------------|------------------------------------------------------------|
| 1             | 3.05% - March - 2021                         | 10.38% - April - 2021                       | 17.14% - March - 2021                                      |
| 2             | 7.55% - August - 2021                        | 10.77% - August - 2021                      | 17.74% - July - 2021                                       |

Note: Variations in therapy outcome are due to several factors including the health of the child at the time of evaluation. Progress Report Graph

Information:- CP - Cerebral Palsy; SB - Spina bifida; MD - Muscular Dystrophy; CTEV - Clubfoot; ID - Intellectual Disability; CP, MD - Cerebral Palsy/Multiple Disabilities; LV - Low Vision; TB - Total Blind; ADHD - Attention Deficit Hyperactive Disorder; DB - Deaf Blind; RL - Receptive language; EL - Expressive language;