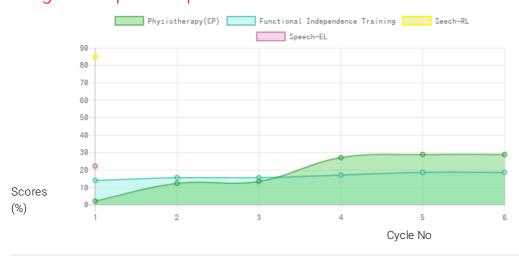

## **Progress Report**

| Evaluation No | Physiotherapy(CP)<br>Score % - Month - Year | Speech<br>RL - EL - Month - Year | Functional Independence Training<br>Score % - Month - Year |
|---------------|---------------------------------------------|----------------------------------|------------------------------------------------------------|
| 1             | 2.35% - July - 2018                         | 85.75% - 22.50% - May - 2021     | 14.29% - July - 2018                                       |
| 2             | 12.59% - February - 2019                    |                                  | 15.86% - January - 2019                                    |
| 3             | 13.71% - August - 2019                      |                                  | 15.86% - July - 2019                                       |
| 4             | 27.48% - February - 2020                    |                                  | 17.38% - January - 2020                                    |
| 5             | 29.24% - December - 2020                    |                                  | 18.93% - December - 2020                                   |
| 6             | 29.24% - July - 2021                        |                                  | 18.93% - June - 2021                                       |

Note: Variations in therapy outcome are due to several factors including the health of the child at the time of evaluation. Progress Report Graph

Information:- CP - Cerebral Palsy; SB - Spina bifida; MD - Muscular Dystrophy; CTEV - Clubfoot; ID - Intellectual Disability; CP, MD - Cerebral Palsy/Multiple Disabilities; LV - Low Vision; TB - Total Blind; ADHD - Attention Deficit Hyperactive Disorder; DB - Deaf Blind; RL - Receptive language; EL - Expressive language;