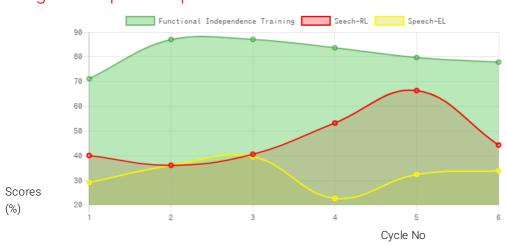

### **Progress Report**

| Evaluation No | Speech<br>RL - EL - Month - Year  | Functional Independence Training Score % - Month - Year |
|---------------|-----------------------------------|---------------------------------------------------------|
| 1             | 40.25% - 29.25% - July - 2018     | 71.57% - July - 2018                                    |
| 2             | 36.25% - 36.25% - February - 2019 | 87.62% - January - 2019                                 |
| 3             | 40.75% - 39.75% - August - 2019   | 87.62% - July - 2019                                    |
| 4             | 53.50% - 22.75% - March - 2020    | 84.19% - January - 2020                                 |
| 5             | 66.75% - 32.50% - December - 2020 | 80.24% - December - 2020                                |
| 6             | 44.50% - 34.00% - July - 2021     | 78.33% - July - 2021                                    |

Note: Variations in therapy outcome are due to several factors including the health of the child at the time of evaluation. Progress Report Graph

Information:- CP - Cerebral Palsy; SB - Spina bifida; MD - Muscular Dystrophy; CTEV - Clubfoot; ID - Intellectual Disability; CP, MD - Cerebral Palsy/Multiple Disabilities; LV - Low Vision; TB - Total Blind; ADHD - Attention Deficit Hyperactive Disorder; DB - Deaf Blind; RL - Receptive language; EL -