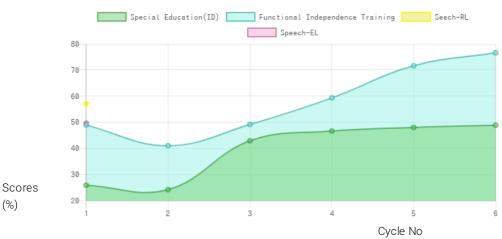

### **Progress Report**

| Evaluation No | Special Education(ID)<br>Score % - Month - Year | Speech<br>RL - EL - Month - Year | Functional Independence Training<br>Score % - Month - Year |
|---------------|-------------------------------------------------|----------------------------------|------------------------------------------------------------|
| 1             | 26.15% - August - 2018                          | 57.50% - 50.00% - August - 2021  | 49.29% - July - 2018                                       |
| 2             | 24.44% - January - 2019                         |                                  | 41.33% - January - 2019                                    |
| 3             | 43.25% - August - 2019                          |                                  | 49.52% - July - 2019                                       |
| 4             | 47.01% - January - 2020                         |                                  | 59.76% - January - 2020                                    |
| 5             | 48.40% - December - 2020                        |                                  | 72.14% - December - 2020                                   |
| 6             | 49.25% - July - 2021                            |                                  | 77.14% - June - 2021                                       |

Note: Variations in therapy outcome are due to several factors including the health of the child at the time of evaluation. Progress Report Graph

Palsy/Multiple Disabilities; LV - Low Vision; TB - Total Blind; ADHD - Attention Deficit Hyperactive Disorder; DB - Deaf Blind; RL - Receptive language; EL - Expressive language;