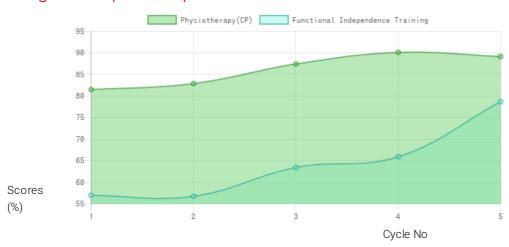

### Therapies Given

Physiotherapy(CP)

Functional Independence Training

#### **Progress Report**

| Evaluation No | Physiotherapy(CP)<br>Score % - Month - Year | Functional Independence Training Score % - Month - Year |
|---------------|---------------------------------------------|---------------------------------------------------------|
| 1             | 81.77% - February - 2019                    | 57.05% - January - 2019                                 |
| 2             | 83.16% - August - 2019                      | 56.81% - July - 2019                                    |
| 3             | 87.75% - March - 2020                       | 63.57% - January - 2020                                 |
| 4             | 90.45% - January - 2021                     | 66.07% - January - 2021                                 |
| 5             | 89.50% - July - 2021                        | 78.93% - June - 2021                                    |

Note: Variations in therapy outcome are due to several factors including the health of the child at the time of evaluation. Progress Report Graph

Information:- CP - Cerebral Palsy; SB - Spina bifida; MD - Muscular Dystrophy; CTEV - Clubfoot; ID - Intellectual Disability; CP, MD - Cerebral Palsy/Multiple Disabilities; LV - Low Vision; TB - Total Blind; ADHD - Attention Deficit Hyperactive Disorder; DB - Deaf Blind; RL - Receptive language; EL - Expressive language;