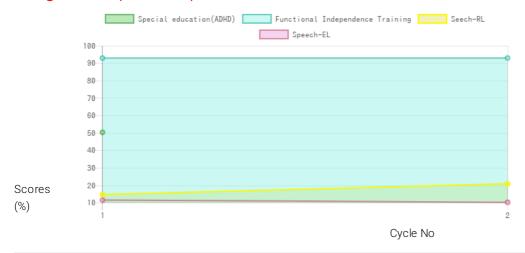

## **Progress Report**

| Evaluation No | Speech<br>RL - EL - Month - Year | Special education(ADHD)<br>Score % - Month - Year | Functional Independence Training<br>Score % - Month - Year |
|---------------|----------------------------------|---------------------------------------------------|------------------------------------------------------------|
| 1             | 15.00% - 11.75% - January - 2021 | 51.19% - July - 2021                              | 94.52% - December - 2020                                   |
| 2             | 21.25% - 10.50% - July - 2021    |                                                   | 94.52% - June - 2021                                       |

## Note: Variations in therapy outcome are due to several factors including the health of the child at the time of evaluation. Progress Report Graph

Information:- CP - Cerebral Palsy; SB – Spina bifida; MD - Muscular Dystrophy; CTEV – Clubfoot; ID - Intellectual Disability; CP, MD – Cerebral Palsy/Multiple Disabilities; LV - Low Vision; TB - Total Blind; ADHD - Attention Deficit Hyperactive Disorder; DB - Deaf Blind; RL - Receptive language; EL - Expressive language;