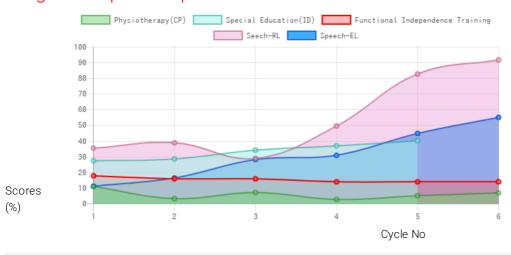

#### **Progress Report**

| Evaluation No | Speech<br>RL - EL - Month - Year  | Physiotherapy(CP)<br>Score % - Month - Year | Special Education(ID)<br>Score % - Month - Year | Functional Independence Training<br>Score % - Month - Year |
|---------------|-----------------------------------|---------------------------------------------|-------------------------------------------------|------------------------------------------------------------|
| 1             | 35.75% - 11.50% - July - 2018     | 11.24% - July - 2018                        | 27.69% - July - 2018                            | 18.1% - July - 2018                                        |
| 2             | 39.25% - 16.75% - February - 2019 | 3.53% - February - 2019                     | 28.89% - February - 2019                        | 16.19% - January - 2019                                    |
| 3             | 29.25% - 28.50% - August - 2019   | 7.39% - August - 2019                       | 34.53% - July - 2019                            | 16.19% - July - 2019                                       |
| 4             | 50.00% - 31.25% - March - 2020    | 3.02% - February - 2020                     | 37.26% - December - 2020                        | 14.29% - January - 2020                                    |
| 5             | 83.25% - 45.25% - December - 2020 | 5.37% - December - 2020                     | 40.57% - July - 2021                            | 14.29% - December - 2020                                   |
| 6             | 92.25% - 55.50% - August - 2021   | 7.22% - July - 2021                         |                                                 | 14.29% - July - 2021                                       |

Note: Variations in therapy outcome are due to several factors including the health of the child at the time of evaluation. Progress Report Graph

Information:- CP - Cerebral Palsy; SB - Spina bifida; MD - Muscular Dystrophy; CTEV - Clubfoot; ID - Intellectual Disability; CP, MD - Cerebral Palsy/Multiple Disabilities; LV - Low Vision; TB - Total Blind; ADHD - Attention Deficit Hyperactive Disorder; DB - Deaf Blind; RL - Receptive language; EL - Expressive language;