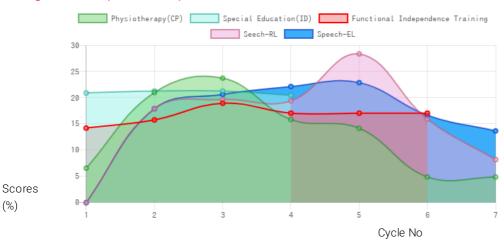

#### **Progress Report**

| Evaluation No | Physiotherapy(CP)<br>Score % - Month - Year | Speech<br>RL - EL - Month - Year | Special Education(ID) Score % - Month - Year | Functional Independence Training<br>Score % - Month - Year |
|---------------|---------------------------------------------|----------------------------------|----------------------------------------------|------------------------------------------------------------|
| 1             | 6.62% - March - 2017                        | 0.00% - 0.00% - March - 2017     | 21.03% - August - 2019                       | 14.29% - July - 2018                                       |
| 2             | 21.10% - July - 2018                        | 18.00% - 18.00% - July - 2018    | 21.37% - April - 2020                        | 15.86% - January - 2019                                    |
| 3             | 23.86% - January - 2019                     | 19.75% - 20.75% - January - 2019 | 21.39% - December - 2020                     | 19.05% - July - 2019                                       |
| 4             | 15.94% - August - 2019                      | 19.50% - 22.25% - August - 2019  | 20.57% - July - 2021                         | 17.14% - January - 2020                                    |
| 5             | 14.25% - April - 2020                       | 28.50% - 23.00% - June - 2020    |                                              | 17.14% - December - 2020                                   |
| 5             | 4.92% - December - 2020                     | 16.00% - 16.75% - January - 2021 |                                              | 17.14% - June - 2021                                       |
| 7             | 4.92% - July - 2021                         | 8.25% - 13.75% - July - 2021     |                                              |                                                            |

Note: Variations in therapy outcome are due to several factors including the health of the child at the time of evaluation. Progress Report Graph

Information:- CP - Cerebral Palsy; SB - Spina bifida; MD - Muscular Dystrophy; CTEV - Clubfoot; ID - Intellectual Disability; CP, MD - Cerebral Palsy/Multiple Disabilities; LV - Low Vision; TB - Total Blind; ADHD - Attention Deficit Hyperactive Disorder; DB - Deaf Blind; RL - Receptive language; EL - Expressive language;