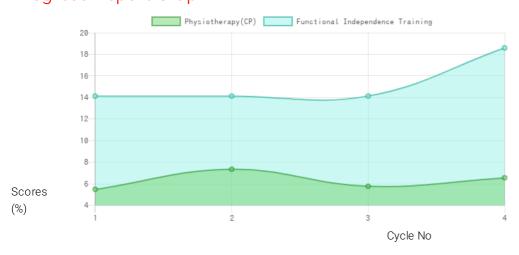

### **Progress Report**

| Evaluation No | Physiotherapy(CP)<br>Score % - Month - Year | Functional Independence Training Score % - Month - Year |
|---------------|---------------------------------------------|---------------------------------------------------------|
| 1             | 5.53% - July - 2019                         | 14.29% - July - 2019                                    |
| 2             | 7.42% - February - 2020                     | 14.29% - January - 2020                                 |
| 3             | 5.82% - December - 2020                     | 14.29% - December - 2020                                |
| 4             | 6.61% - July - 2021                         | 18.81% - June - 2021                                    |

Note: Variations in therapy outcome are due to several factors including the health of the child at the time of evaluation. Progress Report Graph

Information:- CP - Cerebral Palsy; SB - Spina bifida; MD - Muscular Dystrophy; CTEV - Clubfoot; ID - Intellectual Disability; CP, MD - Cerebral Palsy/Multiple Disabilities; LV - Low Vision; TB - Total Blind; ADHD - Attention Deficit Hyperactive Disorder; DB - Deaf Blind; RL - Receptive language; EL - Expressive language;