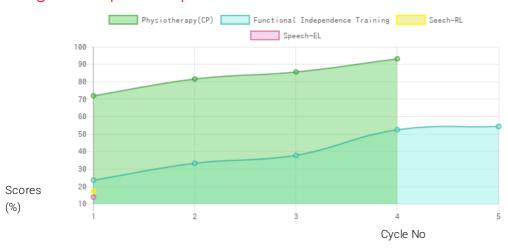

#### **Progress Report**

| Evaluation No | Physiotherapy(CP)<br>Score % - Month - Year | Speech<br>RL - EL - Month - Year | Functional Independence Training<br>Score % - Month - Year |
|---------------|---------------------------------------------|----------------------------------|------------------------------------------------------------|
| 1             | 72.56% - February - 2019                    | 17.50% - 14.00% - July - 2021    | 23.81% - January - 2019                                    |
| 2             | 82.29% - August - 2019                      |                                  | 33.57% - July - 2019                                       |
| 3             | 86.39% - April - 2020                       |                                  | 38.21% - January - 2020                                    |
| 4             | 93.97% - January - 2021                     |                                  | 52.98% - December - 2020                                   |
| 5             |                                             |                                  | 54.88% - July - 2021                                       |

Note: Variations in therapy outcome are due to several factors including the health of the child at the time of evaluation. Progress Report Graph

Information:- CP - Cerebral Palsy; SB - Spina bifida; MD - Muscular Dystrophy; CTEV - Clubfoot; ID - Intellectual Disability; CP, MD - Cerebral Palsy/Multiple Disabilities; LV - Low Vision; TB - Total Blind; ADHD - Attention Deficit Hyperactive Disorder; DB - Deaf Blind; RL - Receptive language; EL - Expressive language;