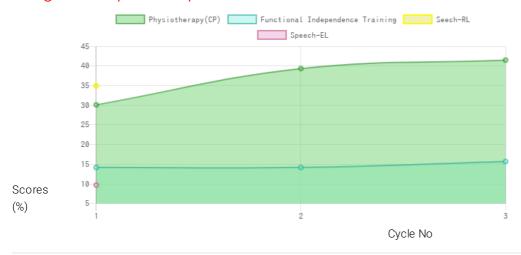

### **Progress Report**

| Evaluation No | Physiotherapy(CP)<br>Score % - Month - Year | Speech<br>RL - EL - Month - Year | Functional Independence Training<br>Score % - Month - Year |
|---------------|---------------------------------------------|----------------------------------|------------------------------------------------------------|
| 1             | 30.38% - June - 2020                        | 35.25% - 9.75% - April - 2021    | 14.29% - June - 2020                                       |
| 2             | 39.68% - December - 2020                    |                                  | 14.29% - December - 2020                                   |
| 3             | 41.86% - July - 2021                        |                                  | 15.83% - July - 2021                                       |

Note: Variations in therapy outcome are due to several factors including the health of the child at the time of evaluation. Progress Report Graph

Information:- CP - Cerebral Palsy; SB - Spina bifida; MD - Muscular Dystrophy; CTEV - Clubfoot; ID - Intellectual Disability; CP, MD - Cerebral Palsy/Multiple Disabilities; LV - Low Vision; TB - Total Blind; ADHD - Attention Deficit Hyperactive Disorder; DB - Deaf Blind; RL - Receptive language; EL - Expressive language;