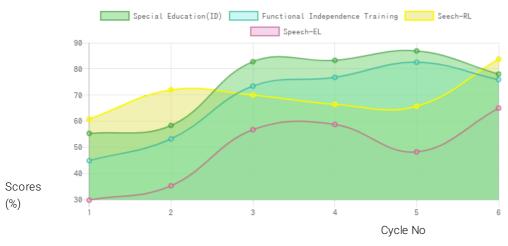

### **Progress Report**

| Evaluation No | Speech<br>RL - EL - Month - Year  | Special Education(ID)<br>Score % - Month - Year | Functional Independence Training<br>Score % - Month - Year |
|---------------|-----------------------------------|-------------------------------------------------|------------------------------------------------------------|
| 1             | 61.00% - 30.00% - June - 2018     | 55.56% - July - 2018                            | 45.14% - July - 2018                                       |
| 2             | 72.25% - 35.50% - February - 2019 | 58.63% - February - 2019                        | 53.48% - January - 2019                                    |
| 3             | 70.25% - 57.00% - August - 2019   | 83.08% - August - 2019                          | 73.71% - July - 2019                                       |
| 4             | 66.75% - 59.00% - March - 2020    | 83.59% - March - 2020                           | 77.05% - January - 2020                                    |
| 5             | 66.00% - 48.50% - December - 2020 | 87.20% - November - 2020                        | 82.86% - December - 2020                                   |
| 6             | 84.00% - 65.25% - July - 2021     | 78.30% - July - 2021                            | 76.19% - July - 2021                                       |

Note: Variations in therapy outcome are due to several factors including the health of the child at the time of evaluation. Progress Report Graph

Palsy/Multiple Disabilities; LV - Low Vision; TB - Total Blind; ADHD - Attention Deficit Hyperactive Disorder; DB - Deaf Blind; RL - Receptive language; EL - Expressive language;