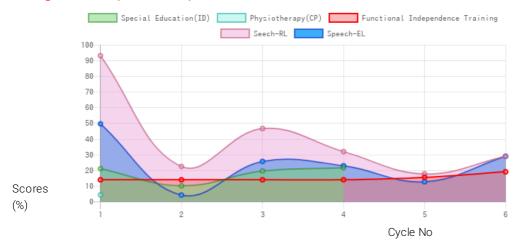

## Progress Report

| Evaluation No | Speech<br>RL - EL - Month - Year  | Special Education(ID)<br>Score % - Month - Year | Physiotherapy(CP)<br>Score % - Month - Year | Functional Independence Training<br>Score % - Month - Year |
|---------------|-----------------------------------|-------------------------------------------------|---------------------------------------------|------------------------------------------------------------|
| 1             | 93.50% - 50.00% - July - 2018     | 21.37% - July - 2018                            | 4.61% - July - 2021                         | 14.29% - July - 2018                                       |
| 2             | 22.75% - 4.50% - February - 2019  | 10.43% - January - 2019                         |                                             | 14.29% - January - 2019                                    |
| 3             | 47.00% - 26.00% - August - 2019   | 19.83% - August - 2019                          |                                             | 14.29% - July - 2019                                       |
| 4             | 32.25% - 23.25% - March - 2020    | 21.89% - July - 2021                            |                                             | 14.29% - January - 2020                                    |
| 5             | 18.00% - 13.00% - December - 2020 |                                                 |                                             | 15.83% - December - 2020                                   |
| 6             | 29.25% - 29.25% - August - 2021   |                                                 |                                             | 19.4% - June - 2021                                        |

## Note: Variations in therapy outcome are due to several factors including the health of the child at the time of evaluation. Progress Report Graph

Information:- CP - Cerebral Palsy; SB – Spina bifida; MD - Muscular Dystrophy; CTEV – Clubfoot; ID - Intellectual Disability; CP, MD – Cerebral Palsy/Multiple Disabilities; LV - Low Vision; TB - Total Blind; ADHD - Attention Deficit Hyperactive Disorder; DB - Deaf Blind; RL - Receptive language; EL - Expressive language;