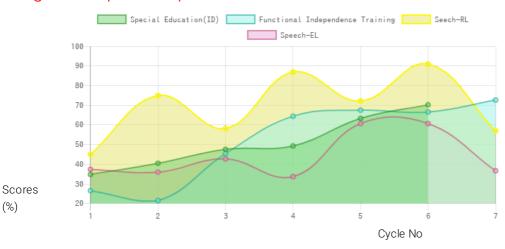

### Therapies Given

Speech

(%)

Special Education(ID)

Functional Independence Training

### **Progress Report**

| Evaluation No | Speech<br>RL - EL - Month - Year  | Special Education(ID) Score % - Month - Year | Functional Independence Training<br>Score % - Month - Year |
|---------------|-----------------------------------|----------------------------------------------|------------------------------------------------------------|
| 1             | 45.00% - 37.50% - July - 2018     | 34.87% - July - 2018                         | 21.57% - July - 2018                                       |
| 2             | 75.00% - 36.00% - February - 2019 | 40.51% - February - 2019                     | 45.48% - January - 2019                                    |
| 3             | 58.25% - 42.75% - August - 2019   | 47.69% - August - 2019                       | 64.52% - July - 2019                                       |
| 4             | 87.00% - 33.75% - March - 2020    | 49.40% - February - 2020                     | 67.62% - January - 2020                                    |
| 5             | 72.25% - 60.75% - December - 2020 | 63.40% - December - 2020                     | 66.67% - December - 2020                                   |
| 6             | 57.00% - 36.75% - July - 2021     | 70.38% - July - 2021                         | 72.74% - July - 2021                                       |
| 7             |                                   |                                              |                                                            |

Note: Variations in therapy outcome are due to several factors including the health of the child at the time of evaluation. Progress Report Graph

Information:- CP - Cerebral Palsy; SB - Spina bifida; MD - Muscular Dystrophy; CTEV - Clubfoot; ID - Intellectual Disability; CP, MD - Cerebral Palsy/Multiple Disabilities; LV - Low Vision; TB - Total Blind; ADHD - Attention Deficit Hyperactive Disorder; DB - Deaf Blind; RL - Receptive language; EL - Expressive language;