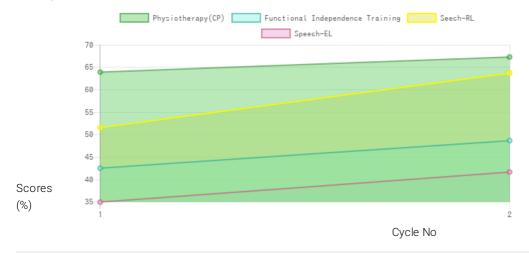

## **Progress Report**

| Evaluation No | Physiotherapy(CP)<br>Score % - Month - Year | Speech<br>RL - EL - Month - Year  | Functional Independence Training<br>Score % - Month - Year |
|---------------|---------------------------------------------|-----------------------------------|------------------------------------------------------------|
| 1             | 64.21% - February - 2021                    | 51.75% - 35.00% - February - 2021 | 42.62% - February - 2021                                   |
| 2             | 67.62% - July - 2021                        | 64.00% - 41.75% - July - 2021     | 48.81% - June - 2021                                       |

## Note: Variations in therapy outcome are due to several factors including the health of the child at the time of evaluation. Progress Report Graph

Information:- CP - Cerebral Palsy; SB – Spina bifida; MD - Muscular Dystrophy; CTEV – Clubfoot; ID - Intellectual Disability; CP, MD – Cerebral Palsy/Multiple Disabilities; LV - Low Vision; TB - Total Blind; ADHD - Attention Deficit Hyperactive Disorder; DB - Deaf Blind; RL - Receptive language; EL - Expressive language;