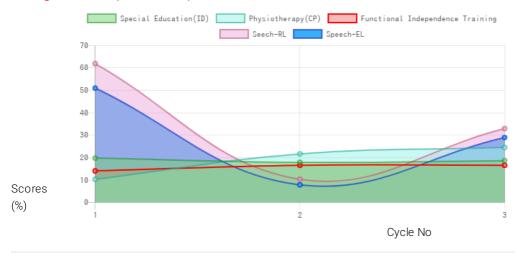

## Progress Report

| Evaluation No | Speech<br>RL - EL - Month - Year | Special Education(ID)<br>Score % - Month - Year | Physiotherapy(CP)<br>Score % - Month - Year | Functional Independence Training<br>Score % - Month - Year |
|---------------|----------------------------------|-------------------------------------------------|---------------------------------------------|------------------------------------------------------------|
| 1             | 62.50% - 51.50% - June - 2020    | 20.00% - June - 2020                            | 10.45% - June - 2020                        | 14.29% - June - 2020                                       |
| 2             | 10.50% - 8.00% - December - 2020 | 18.13% - December - 2020                        | 21.88% - December - 2020                    | 16.79% - November - 2020                                   |
| 3             | 33.25% - 29.25% - August - 2021  | 18.87% - July - 2021                            | 24.78% - July - 2021                        | 16.79% - June - 2021                                       |

## Note: Variations in therapy outcome are due to several factors including the health of the child at the time of evaluation. Progress Report Graph

Information: CP - Cerebral Palsy; SB - Spina bifida; MD - Muscular Dystrophy; CTEV - Clubfoot; ID - Intellectual Disability; CP, MD - Cerebral Palsy/Multiple Disabilities; LV - Low Vision; TB - Total Blind; ADHD - Attention Deficit Hyperactive Disorder; DB - Deaf Blind; RL - Receptive language; EL -Expressive language;