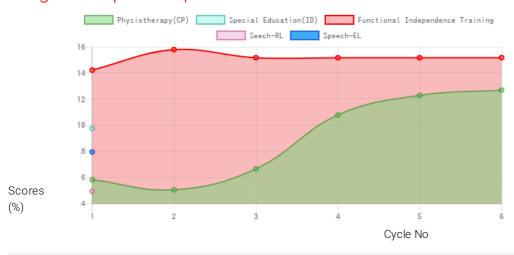

#### **Progress Report**

| Evaluation No | Physiotherapy(CP)<br>Score % - Month - Year | Special Education(ID) Score % - Month - Year | Speech<br>RL - EL - Month - Year | Functional Independence Training<br>Score % - Month - Year |
|---------------|---------------------------------------------|----------------------------------------------|----------------------------------|------------------------------------------------------------|
| 1             | 5.88% - July - 2018                         | 9.81% - July - 2021                          | 5.00% - 8.00% - July - 2021      | 14.29% - July - 2018                                       |
| 2             | 5.10% - February - 2019                     |                                              |                                  | 15.86% - January - 2019                                    |
| 3             | 6.71% - July - 2019                         |                                              |                                  | 15.24% - July - 2019                                       |
| 4             | 10.84% - April - 2020                       |                                              |                                  | 15.24% - January - 2020                                    |
| 5             | 12.35% - December - 2020                    |                                              |                                  | 15.24% - December - 2020                                   |
| 6             | 12.75% - July - 2021                        |                                              |                                  | 15.24% - June - 2021                                       |

Note: Variations in therapy outcome are due to several factors including the health of the child at the time of evaluation. Progress Report Graph

Information:- CP - Cerebral Palsy; SB - Spina bifida; MD - Muscular Dystrophy; CTEV - Clubfoot; ID - Intellectual Disability; CP, MD - Cerebral Palsy/Multiple Disabilities; LV - Low Vision; TB - Total Blind; ADHD - Attention Deficit Hyperactive Disorder; DB - Deaf Blind; RL - Receptive language; EL - Expressive language;