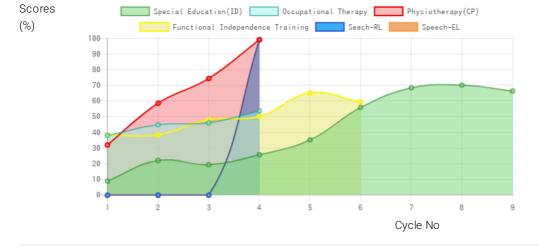

## Progress Report

| Evaluation<br>No | Special Education(ID)<br>Score % - Month - Year | Occupational Therapy<br>Score % - Month - Year | Physiotherapy(CP)<br>Score % - Month - Year | Speech<br>RL - EL - Month - Year    | Functional Independence<br>Training<br>Score % - Month - Year |
|------------------|-------------------------------------------------|------------------------------------------------|---------------------------------------------|-------------------------------------|---------------------------------------------------------------|
| 1                | 9.06% - February - 2016                         | 38.33% - February - 2016                       | 32.31% - February - 2016                    | 0.00% - 0.00% - February - 2016     | 38.71% - July - 2018                                          |
| 2                | 22.39% - September -<br>2016                    | 45.32% - September -<br>2016                   | 59.20% - September -<br>2016                | 0.00% - 0.00% - September -<br>2016 | 38.71% - January - 2019                                       |
| 3                | 19.66% - March - 2017                           | 46.57% - April - 2017                          | 75.07% - March - 2017                       | 0.00% - 0.00% - April - 2017        | 48.57% - July - 2019                                          |
| 4                | 25.98% - July - 2018                            | 54.17% - May - 2018                            | 100.00% - July - 2018                       | 100.00% - 100.00% - July - 2018     | 50.71% - January - 2020                                       |
| 5                | 35.56% - February - 2019                        |                                                |                                             |                                     | 65.83% - August - 2021                                        |
| 6                | 56.41% - August - 2019                          |                                                |                                             |                                     | 60% - December - 2020                                         |
| 7                | 69.06% - June - 2020                            |                                                |                                             |                                     |                                                               |
| 8                | 70.80% - December -<br>2020                     |                                                |                                             |                                     |                                                               |
| 9                | 66.98% - July - 2021                            |                                                |                                             |                                     |                                                               |

Note: Variations in therapy outcome are due to several factors including the health of the child at the time of evaluation.

## Progress Report Graph

Information:- CP - Cerebral Palsy; SB – Spina bifida; MD - Muscular Dystrophy; CTEV – Clubfoot; ID - Intellectual Disability; CP, MD – Cerebral Palsy/Multiple Disabilities; LV - Low Vision; TB - Total Blind; ADHD - Attention Deficit Hyperactive Disorder; DB - Deaf Blind; RL - Receptive language; EL - Expressive language;