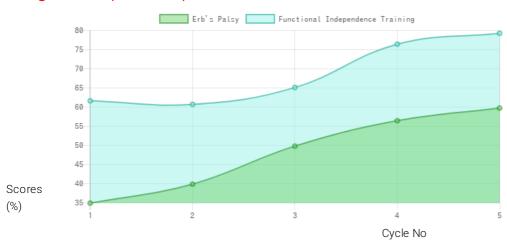

#### **Progress Report**

| Evaluation No | Erb's Palsy<br>Score % - Month - Year | Functional Independence Training Score % - Month - Year |
|---------------|---------------------------------------|---------------------------------------------------------|
| 1             | 35.00% - February - 2019              | 61.9% - January - 2019                                  |
| 2             | 40.00% - July - 2019                  | 60.95% - July - 2019                                    |
| 3             | 50.00% - March - 2020                 | 65.38% - January - 2020                                 |
| 4             | 56.67% - January - 2021               | 76.79% - January - 2021                                 |
| 5             | 60.00% - July - 2021                  | 79.64% - July - 2021                                    |

Note: Variations in therapy outcome are due to several factors including the health of the child at the time of evaluation. Progress Report Graph

Information:- CP - Cerebral Palsy; SB - Spina bifida; MD - Muscular Dystrophy; CTEV - Clubfoot; ID - Intellectual Disability; CP, MD - Cerebral Palsy/Multiple Disabilities; LV - Low Vision; TB - Total Blind; ADHD - Attention Deficit Hyperactive Disorder; DB - Deaf Blind; RL - Receptive language; EL - Expressive language;