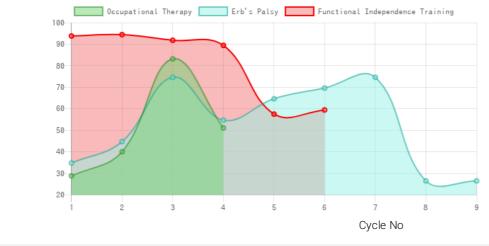

## Therapies Given

Occupational Therapy Erb's Palsy Functional Independence Training

## Progress Report

| Evaluation No | Occupational Therapy<br>Score % - Month - Year | Erb's Palsy<br>Score % - Month - Year | Functional Independence Training<br>Score % - Month - Year |
|---------------|------------------------------------------------|---------------------------------------|------------------------------------------------------------|
| 1             | 28.96% - February - 2016                       | 35.00% - February - 2016              | 94.29% - July - 2018                                       |
| 2             | 40.28% - July - 2016                           | 45.00% - September - 2016             | 94.9% - January - 2019                                     |
| 3             | 83.59% - April - 2017                          | 75.00% - April - 2017                 | 92.29% - July - 2019                                       |
| 4             | 51.39% - May - 2018                            | 55.00% - August - 2018                | 89.9% - January - 2020                                     |
| 5             |                                                | 65.00% - February - 2019              | 57.86% - December - 2020                                   |
| б             |                                                | 70.00% - August - 2019                | 59.76% - July - 2021                                       |
| 7             |                                                | 75.00% - February - 2020              |                                                            |
| 8             |                                                | 26.67% - March - 2021                 |                                                            |
| 9             |                                                | 26.67% - July - 2021                  |                                                            |

## Note: Variations in therapy outcome are due to several factors including the health of the child at the time of evaluation.

Scores

Information:- CP - Cerebral Palsy; SB – Spina bifida; MD - Muscular Dystrophy; CTEV – Clubfoot; ID - Intellectual Disability; CP, MD – Cerebral Palsy/Multiple Disabilities; LV - Low Vision; TB - Total Blind; ADHD - Attention Deficit Hyperactive Disorder; DB - Deaf Blind; RL - Receptive language; EL - Expressive language;