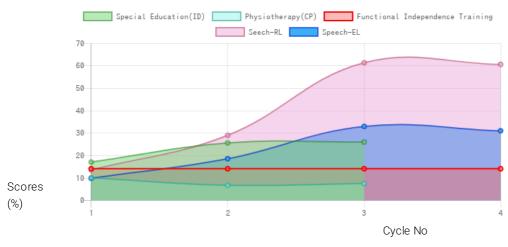

#### **Progress Report**

| Evaluation No | Speech<br>RL - EL - Month - Year  | Special Education(ID) Score % - Month - Year | Physiotherapy(CP)<br>Score % - Month - Year | Functional Independence Training<br>Score % - Month - Year |
|---------------|-----------------------------------|----------------------------------------------|---------------------------------------------|------------------------------------------------------------|
| 1             | 13.75% - 10.00% - June - 2018     | 17.26% - June - 2018                         | 10.20% - August - 2019                      | 14.29% - June - 2018                                       |
| 2             | 29.25% - 18.75% - July - 2019     | 25.81% - July - 2019                         | 6.88% - December - 2020                     | 14.29% - July - 2019                                       |
| 3             | 61.75% - 33.25% - December - 2020 | 26.23% - June - 2021                         | 7.67% - June - 2021                         | 14.29% - January - 2021                                    |
| 4             | 61.00% - 31.25% - June - 2021     |                                              |                                             | 14.29% - June - 2021                                       |

Note: Variations in therapy outcome are due to several factors including the health of the child at the time of evaluation. Progress Report Graph

Information:- CP - Cerebral Palsy; SB - Spina bifida; MD - Muscular Dystrophy; CTEV - Clubfoot; ID - Intellectual Disability; CP, MD - Cerebral Palsy/Multiple Disabilities; LV - Low Vision; TB - Total Blind; ADHD - Attention Deficit Hyperactive Disorder; DB - Deaf Blind; RL - Receptive language; EL - Expressive language;