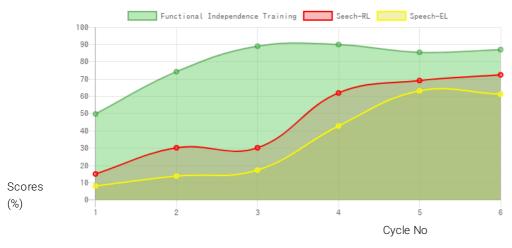

#### Progress Report

| Evaluation No | Speech<br>RL - EL - Month - Year  | Functional Independence Training<br>Score % - Month - Year |
|---------------|-----------------------------------|------------------------------------------------------------|
| 1             | 15.25% - 8.25% - July - 2018      | 50.24% - July - 2018                                       |
| 2             | 30.50% - 14.00% - February - 2019 | 74.9% - January - 2019                                     |
| 3             | 30.50% - 17.50% - August - 2019   | 89.76% - July - 2019                                       |
| 4             | 62.50% - 43.25% - March - 2020    | 90.71% - January - 2020                                    |
| 5             | 69.75% - 63.75% - January - 2021  | 86.19% - January - 2021                                    |
| 6             | 73.00% - 61.75% - July - 2021     | 87.74% - June - 2021                                       |

#### Note: Variations in therapy outcome are due to several factors including the health of the child at the time of evaluation. Progress Report Graph

Palsy/Multiple Disabilities; LV - Low Vision; TB - Total Blind; ADHD - Attention Deficit Hyperactive Disorder; DB - Deaf Blind; RL - Receptive language; EL - Expressive language;