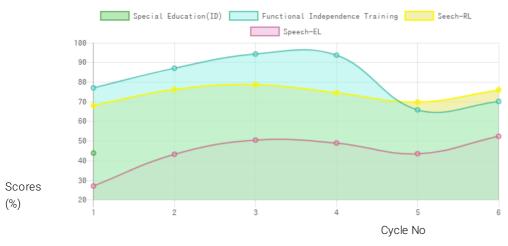

### **Progress Report**

| Evaluation No | Speech<br>RL - EL - Month - Year  | Special Education(ID) Score % - Month - Year | Functional Independence Training<br>Score % - Month - Year |
|---------------|-----------------------------------|----------------------------------------------|------------------------------------------------------------|
| 1             | 68.50% - 27.25% - July - 2018     | 44.15% - July - 2021                         | 77.52% - July - 2018                                       |
| 2             | 76.75% - 43.50% - February - 2019 |                                              | 87.62% - January - 2019                                    |
| 3             | 79.25% - 50.75% - August - 2019   |                                              | 94.9% - July - 2019                                        |
| 4             | 75.00% - 49.25% - March - 2020    |                                              | 94.29% - January - 2020                                    |
| 5             | 70.25% - 43.75% - December - 2020 |                                              | 66.31% - December - 2020                                   |
| 6             | 76.50% - 52.75% - July - 2021     |                                              | 70.6% - July - 2021                                        |

Note: Variations in therapy outcome are due to several factors including the health of the child at the time of evaluation. Progress Report Graph

Palsy/Multiple Disabilities; LV - Low Vision; TB - Total Blind; ADHD - Attention Deficit Hyperactive Disorder; DB - Deaf Blind; RL - Receptive language; EL - Expressive language;