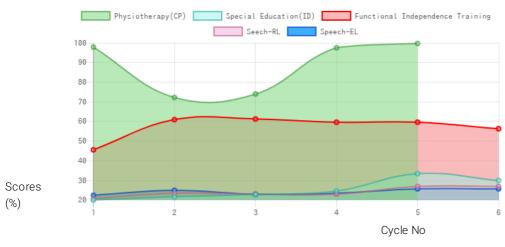

### **Progress Report**

| Evaluation No | Physiotherapy(CP) Score % - Month - Year | Speech<br>RL - EL - Month - Year  | Special Education(ID)<br>Score % - Month - Year | Functional Independence Training<br>Score % - Month - Year |
|---------------|------------------------------------------|-----------------------------------|-------------------------------------------------|------------------------------------------------------------|
| 1             | 98.10% - July - 2018                     | 20.75% - 22.50% - July - 2018     | 20.00% - July - 2018                            | 45.71% - July - 2018                                       |
| 2             | 72.42% - February - 2019                 | 23.50% - 25.00% - February - 2019 | 21.71% - January - 2019                         | 61.1% - January - 2019                                     |
| 3             | 74.17% - August - 2019                   | 23.00% - 23.00% - August - 2019   | 22.91% - August - 2019                          | 61.43% - July - 2019                                       |
| 4             | 97.78% - March - 2020                    | 23.00% - 23.50% - February - 2020 | 24.62% - February - 2020                        | 59.76% - January - 2020                                    |
| 5             | 100.00% - February - 2021                | 27.00% - 25.75% - January - 2021  | 33.53% - December - 2020                        | 59.76% - November - 2020                                   |
| 6             |                                          | 27.00% - 25.75% - August - 2021   | 30.00% - August - 2021                          | 56.43% - June - 2021                                       |

Note: Variations in therapy outcome are due to several factors including the health of the child at the time of evaluation. Progress Report Graph

Information:- CP - Cerebral Palsy; SB - Spina bifida; MD - Muscular Dystrophy; CTEV - Clubfoot; ID - Intellectual Disability; CP, MD - Cerebral Palsy/Multiple Disabilities; LV - Low Vision; TB - Total Blind; ADHD - Attention Deficit Hyperactive Disorder; DB - Deaf Blind; RL - Receptive language; EL - Expressive language;