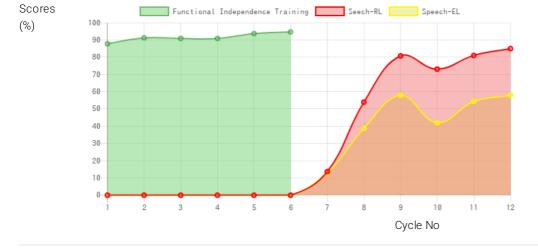

## Progress Report

| Evaluation No | Speech<br>RL - EL - Month - Year  | Functional Independence Training<br>Score % - Month - Year |
|---------------|-----------------------------------|------------------------------------------------------------|
| 1             | 0.00% - 0.00% - January - 2016    | 88.33% - July - 2018                                       |
| 2             | 0.00% - 0.00% - September - 2016  | 91.81% - January - 2019                                    |
| 3             | 0.00% - 0.00% - March - 2017      | 91.43% - July - 2019                                       |
| 4             | 13.75% - 13.00% - July - 2018     | 91.43% - January - 2020                                    |
| 5             | 54.25% - 39.00% - February - 2019 | 94.29% - December - 2020                                   |
| 6             | 81.25% - 58.25% - July - 2019     | 95.24% - June - 2021                                       |
| 7             | 73.50% - 42.25% - February - 2020 |                                                            |
| 8             | 81.50% - 54.75% - January - 2021  |                                                            |
| 9             | 85.50% - 58.25% - July - 2021     |                                                            |
| 10            |                                   |                                                            |
| 11            |                                   |                                                            |
| 12            |                                   |                                                            |