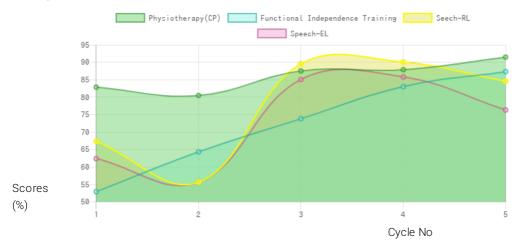

## **Progress Report**

| Evaluation No | Speech<br>RL - EL - Month - Year  | Physiotherapy(CP)<br>Score % - Month - Year | Functional Independence Training<br>Score % - Month - Year |
|---------------|-----------------------------------|---------------------------------------------|------------------------------------------------------------|
| 1             | 67.50% - 62.50% - February - 2019 | 83.03% - February - 2019                    | 53% - January - 2019                                       |
| 2             | 55.75% - 55.75% - August - 2019   | 80.65% - August - 2019                      | 64.43% - July - 2019                                       |
| 3             | 89.75% - 85.25% - April - 2020    | 87.71% - March - 2020                       | 73.95% - January - 2020                                    |
| 4             | 90.25% - 86.00% - December - 2020 | 88.06% - December - 2020                    | 83.21% - December - 2020                                   |
| 5             | 84.75% - 76.50% - August - 2021   | 91.67% - July - 2021                        | 87.5% - June - 2021                                        |

## Note: Variations in therapy outcome are due to several factors including the health of the child at the time of evaluation. Progress Report Graph

Information:- CP - Cerebral Palsy; SB – Spina bifida; MD - Muscular Dystrophy; CTEV – Clubfoot; ID - Intellectual Disability; CP, MD – Cerebral Palsy/Multiple Disabilities; LV - Low Vision; TB - Total Blind; ADHD - Attention Deficit Hyperactive Disorder; DB - Deaf Blind; RL - Receptive language; EL - Expressive language;