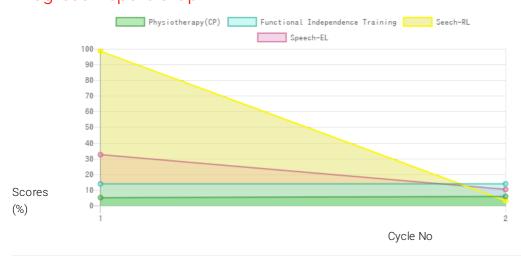

## **Progress Report**

| Evaluation No | Speech<br>RL - EL - Month - Year | Physiotherapy(CP)<br>Score % - Month - Year | Functional Independence Training<br>Score % - Month - Year |
|---------------|----------------------------------|---------------------------------------------|------------------------------------------------------------|
| 1             | 10.00% - 33.25% - January - 2021 | 5.47% - March - 2021                        | 14.29% - December - 2020                                   |
| 2             | 3.50% - 10.75% - July - 2021     | 6.26% - July - 2021                         | 14.29% - June - 2021                                       |

Note: Variations in therapy outcome are due to several factors including the health of the child at the time of evaluation. Progress Report Graph

Information:- CP - Cerebral Palsy; SB - Spina bifida; MD - Muscular Dystrophy; CTEV - Clubfoot; ID - Intellectual Disability; CP, MD - Cerebral Palsy/Multiple Disabilities; LV - Low Vision; TB - Total Blind; ADHD - Attention Deficit Hyperactive Disorder; DB - Deaf Blind; RL - Receptive language; EL - Expressive language;